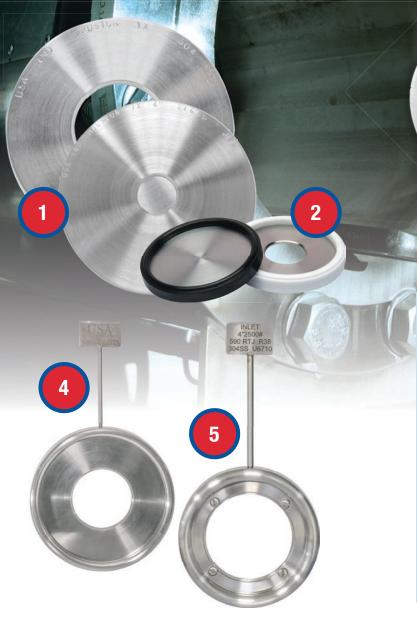

# **ORIFICE PLATE MODELS:**

- 1. Series 500 Universal Plates
- 2. Series 500 Universal Plates with Seal Rings
- 3. Series 520 Paddle Type Plates
- 4. Series 560 Ring Type Joint (RTJ) Plate
- 5. Series 590 RTJ Plate Holder
- 6. Restriction Orifice Unions

#### STOCKED:

- 304 & 316 Stainless Steels
- 1/8" and 1/4" Thicknesses