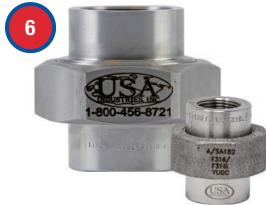

# **ORIFICE PLATE MODELS:**

- 1. Series 500 Universal Plates
- 2. Series 500 Universal Plates with Seal Rings
- 3. Series 520 Paddle Type Plates
- 4. Series 560 Ring Type Joint (RTJ) Plate
- 5. Series 590 RTJ Plate Holder
- 6. Restriction Orifice Unions